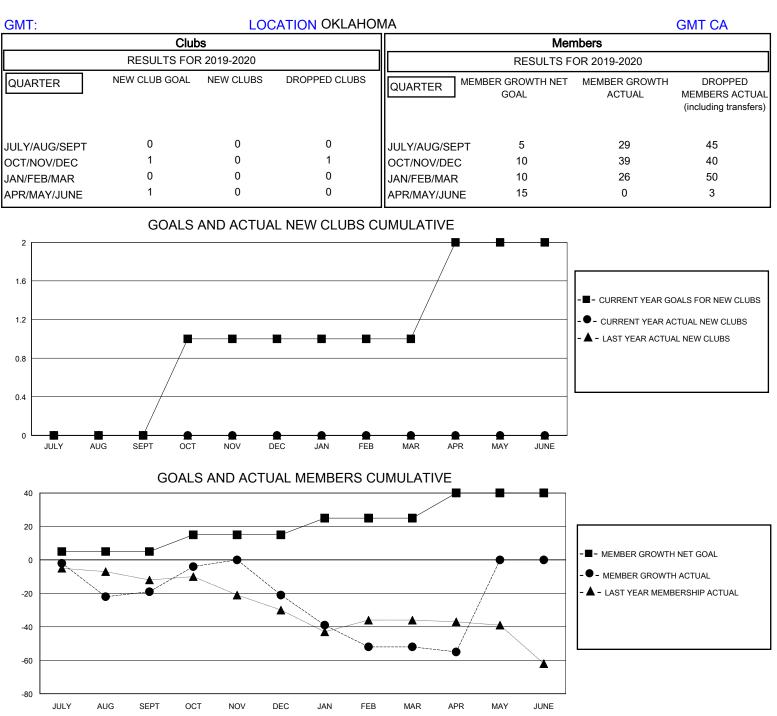

## MONTHLY MEMBERSHIP PROGRESS REPORT

District 3 NW

Results as of: 5/31/2020



| 24 CLUBS OF 45 ADDED 1 OR MORE<br>NEW MEMBERS | GENDER DISTRIBUTION          |                                                                                                                   |                                                                                                                                                                         |
|-----------------------------------------------|------------------------------|-------------------------------------------------------------------------------------------------------------------|-------------------------------------------------------------------------------------------------------------------------------------------------------------------------|
|                                               | MALE